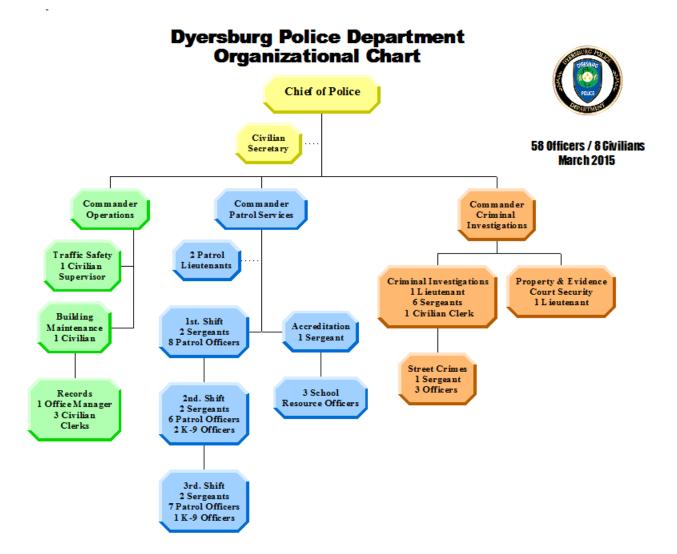

# Department Organizational Chart

#### DPD Command Staff

Chief of Police-Steven Isbell

**Captain Mark Moody—Patrol Commander & Training** 

Captain Roger Dudley—Operations Commander

Captain Billy Williams—Criminal Investigations Commander