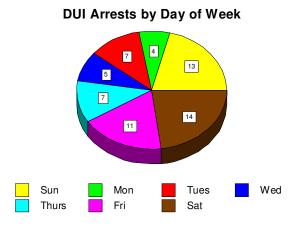

-----|----------|
| 0-5 years        | 15           | 2        |
| 6-10 years       | 12           | 0        |
| 11-15 years      | 7            | 0        |
| 16-20 years      | 9            | 5        |
| 21-25 years      | 5            | 0        |
| 26-30 years      | 4            | 0        |
| 31-35 years      | 4            | 1        |
| 35+ years        | 1            | 0        |

| Age of Employee | Commissioned | Civilian |
|-----------------|--------------|----------|
| 20-29           | 10           | 0        |
| 30-39           | 17           | 0        |
| 40-49           | 17           | 2        |
| 50-59           | 10           | 2        |
| 60+             | 3            | 4        |

### Traffie Crash & DUI Reports

Crashes by Day of Week

Sat





Fri

Thurs







## **Enforcement Statistics**

#### **Arrests Made**



#### **Reports Taken**



| Top 5 Intersection Crash Locations In The City |  |  |
|------------------------------------------------|--|--|
| Lake Road @ Mall Blvd.                         |  |  |
| 51 Bypass @ Lake Road                          |  |  |
| 51 Bypass @ Parr Ave.                          |  |  |
| 51 Bypass @ Upper Finley Road                  |  |  |
| 51 Bypass @ Wade Hampton                       |  |  |



#### Dyersburg Police Department - 2014

| 2013 Population Estimate              | 17,002   |
|---------------------------------------|----------|
| Offense Overview                      |          |
| Offense Total                         | 3,377    |
| Number Cleared                        | 1,242    |
| Percen