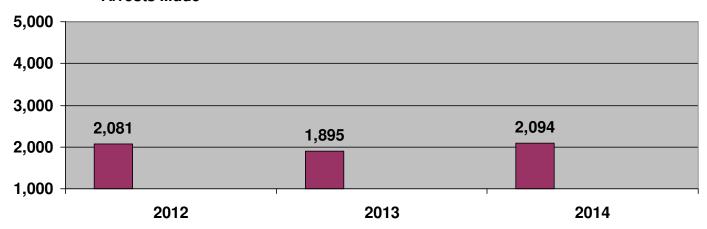

#### **Arrests Made**

#### Dyersburg Police Department - 2014

| 2013 Population Estimate              | 17,002   |
|---------------------------------------|----------|
| Offense Overview                      |          |
| Offense Total                         | 3,377    |
| Number Cleared                        | 1,242    |
| Percent Cleared                       | 36.78 %  |
| Group A Crimes per 100,000 population | 19,862.4 |
| Arrest Overview                       |          |
| Total Arrests                         | 2,094    |
| Adult Arrests                         | 1,886    |
| Juvenile Arrests                      | 208      |
| Unknown Age                           | 0        |
| Arrests per 100,000 population        | 12,316.2 |
| Average number offenses/incident      | 1.16     |