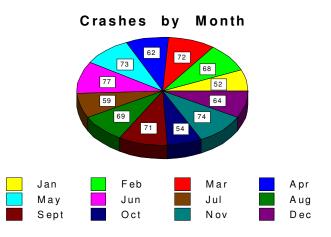

---------|----------|
| 0-5 years        | 15           | 2        |
| 6-10 years       | 12           | 0        |
| 11-15 years      | 7            | 0        |
| 16-20 years      | 9            | 5        |
| 21-25 years      | 5            | 0        |
| 26-30 years      | 4            | 0        |
| 31-35 years      | 4            | 1        |
| 35+ years        | 1            | 0        |

| Age of Employee | Commissioned | Civilian |
|-----------------|--------------|----------|
| 20-29           | 10           | 0        |
| 30-39           | 17           | 0        |
| 40-49           | 17           | 2        |
| 50-59           | 10           | 2        |
| 60+             | 3            | 4        |

### Traffie Crash & DUI Reports

Crashes by Day of Week

Sat





Fri

Thurs







## **Enforcement Statistics**

#### **Arrests Made**



#### **Reports Taken**



| Top 5 Intersection Crash Locations In The City |  |  |
|------------------------------------------------|--|--|
| Lake Road @ Mall Blvd.                         |  |  |
| 51 Bypass @ Lake Road                          |  |  |
| 51 Bypass @ Parr Ave.                          |  |  |
| 51 Bypass @ Upper Finley Road                  |  |  |
| 51 Bypass @ Wade Hampton                       |  |  |



#### Dyersburg Police Department - 2014

| 2013 Population Estimate              | 17,002   |
|---------------------------------------|----------|
| Offense Overview                      |          |
| Offense Total                         | 3,377    |
| Number Cleared                        | 1,242    |
| Pe