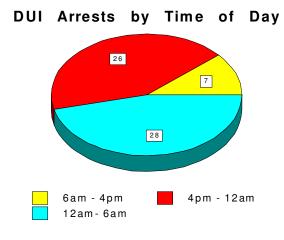

-------|----------|
| 0-5 years        | 15           | 2        |
| 6-10 years       | 12           | 0        |
| 11-15 years      | 7            | 0        |
| 16-20 years      | 9            | 5        |
| 21-25 years      | 5            | 0        |
| 26-30 years      | 4            | 0        |
| 31-35 years      | 4            | 1        |
| 35+ years        | 1            | 0        |

| Age of Employee | Commissioned | Civilian |
|-----------------|--------------|----------|
| 20-29           | 10           | 0        |
| 30-39           | 17           | 0        |
| 40-49           | 17           | 2        |
| 50-59           | 10           | 2        |
| 60+             | 3            | 4        |

### Traffie Crash & DUI Reports

Crashes by Day of Week

Sat





Fri

Thurs







## **Enforcement Statistics**

#### **Arrests Made**



#### **Reports Taken**



| Top 5 Intersection Crash Locations In The City |  |  |
|------------------------------------------------|--|--|
| Lake Road @ Mall Blvd.                         |  |  |
| 51 Bypass @ Lake Road                          |  |  |
| 51 Bypass @ Parr Ave.                          |  |  |
| 51 Bypass @ Upper Finley Road                  |  |  |
| 51 Bypass @ Wade Hampton                       |  |  |



#### Dyersburg Police Department - 2014

| 2013 Population Estimate              | 17,002   |
|---------------------------------------|----------|
| Offense Overview                      |          |
| Offense Total                         | 3,377    |
| Number Cleared                        | 1,242    |
| Perc