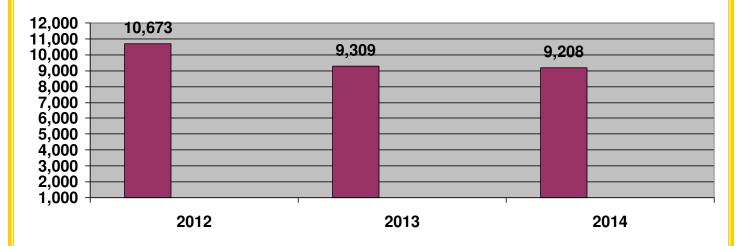

#### **Reports Taken**

| Top 5 Intersection Crash Locations In The City |  |  |
|------------------------------------------------|--|--|
| Lake Road @ Mall Blvd.                         |  |  |
| 51 Bypass @ Lake Road                          |  |  |
| 51 Bypass @ Parr Ave.                          |  |  |
| 51 Bypass @ Upper Finley Road                  |  |  |
| 51 Bypass @ Wade Hampton                       |  |  |