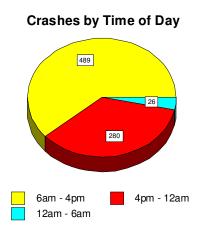

--------|--------------|----------|
| 0-5 years        | 15           | 2        |
| 6-10 years       | 12           | 0        |
| 11-15 years      | 7            | 0        |
| 16-20 years      | 9            | 5        |
| 21-25 years      | 5            | 0        |
| 26-30 years      | 4            | 0        |
| 31-35 years      | 4            | 1        |
| 35+ years        | 1            | 0        |

| Age of Employee | Commissioned | Civilian |
|-----------------|--------------|----------|
| 20-29           | 10           | 0        |
| 30-39           | 17           | 0        |
| 40-49           | 17           | 2        |
| 50-59           | 10           | 2        |
| 60+             | 3            | 4        |

### Traffie Crash & DUI Reports

Crashes by Day of Week

Sat





Fri

Thurs







## **Enforcement Statistics**

#### **Arrests Made**



#### **Reports Taken**



| Top 5 Intersection Crash Locations In The City |  |  |
|------------------------------------------------|--|--|
| Lake Road @ Mall Blvd.                         |  |  |
| 51 Bypass @ Lake Road                          |  |  |
| 51 Bypass @ Parr Ave.                          |  |  |
| 51 Bypass @ Upper Finley Road                  |  |  |
| 51 Bypass @ Wade Hampton                       |  |  |



#### Dyersburg Police Department - 2014

| 2013 Population Estimate              | 17,002   |
|---------------------------------------|----------|
| Offense Overview                      |          |
| Offense Total                         | 3,377    |
| Number Cleared                        | 1