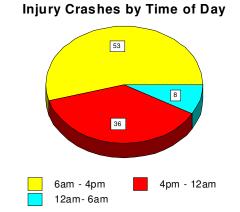

----------|--------------|----------|
| 0-5 years        | 15           | 2        |
| 6-10 years       | 12           | 0        |
| 11-15 years      | 7            | 0        |
| 16-20 years      | 9            | 5        |
| 21-25 years      | 5            | 0        |
| 26-30 years      | 4            | 0        |
| 31-35 years      | 4            | 1        |
| 35+ years        | 1            | 0        |

| Age of Employee | Commissioned | Civilian |
|-----------------|--------------|----------|
| 20-29           | 10           | 0        |
| 30-39           | 17           | 0        |
| 40-49           | 17           | 2        |
| 50-59           | 10           | 2        |
| 60+             | 3            | 4        |

### Traffie Crash & DUI Reports

Crashes by Day of Week

Sat





Fri

Thurs







## **Enforcement Statistics**

#### **Arrests Made**



#### **Reports Taken**



| Top 5 Intersection Crash Locations In The City |  |  |
|------------------------------------------------|--|--|
| Lake Road @ Mall Blvd.                         |  |  |
| 51 Bypass @ Lake Road                          |  |  |
| 51 Bypass @ Parr Ave.                          |  |  |
| 51 Bypass @ Upper Finley Road                  |  |  |
| 51 Bypass @ Wade Hampton                       |  |  |



#### Dyersburg Police Department - 2014

| 2013 Population Estimate              | 17,002   |
|---------------------------------------|----------|
| Offense Overview                      |          |
| Offense Total                         | 3,377    |
| Number Cleared                        |